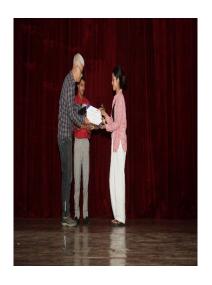

Summary of the activities:

The School of Social Work, Martin Luther Christian University participated in the Short Play Competition during the observation of the 'World Suicide Prevention Day' held on September 11, 2023, at U Soso Tham Auditorium on the theme 'Creating Hope Through Action'. The competition was organized by the District Mental Health Programme, East Khasi Hills District, Meghalaya. The Bachelor of Social Work 7<sup>th</sup> Semester took part in the short play competition where they bagged three awards i.e., Best Play, Best Script, and Best Actor respectively