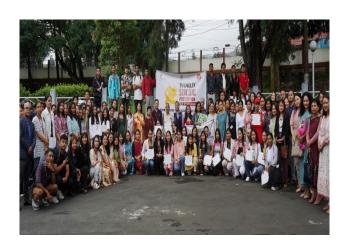

## **Introduction:**

The District Mental Health Programme, East Khasi Hills District, Meghalaya organized a short play competition on September 11, 2023 to observe World Suicide Prevention Day, 2023. With the theme 'Creating Hope Through Action', students from different institutions took part in the programme where students from the School of Social Work, MLCU also participated.

Summary of the activities:

The School of Social Work, Martin Luther Christian University participated in the Short Play Competition during the observation of the 'World Suicide Prevention Day' held on September 11, 2023, at U Soso Tham Auditorium on the theme 'Creating Hope Through Action'. The competition was organized by the District Mental Health Programme, East Khasi Hills District, Meghalaya. The Bachelor of Social Work 7<sup>th</sup> Semester took part in the short play competition where they bagged three awards i.e., Best Play, Best Script, and Best Actor respectively