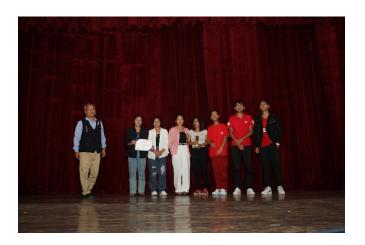

Summary of the activities:

The School of Social Work, Martin Luther Christian University participated in the Short Play Competition during the observation of the 'World Suicide Prevention Day' held on September 11, 2023, at U Soso Tham Auditorium on the theme 'Creating Hope Through Action'. The competition was organized by the District Mental Health Programme, East Khasi Hills District, Meghalaya. The Bachelor of Social Work 7<sup>th</sup> Semester took part in the short play competition where they bagged three awards i.e., Best Play, Best Script, and Best Actor respectively