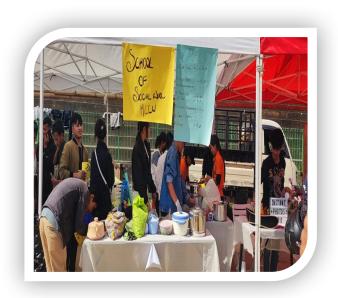

## Summary of the activities:

In order to offer our assistance and help, the School of Social Work, MLCU participated in the Jumble Sale cum Food Fest, 2023 which is a fund-raising event for the construction of the "Lawei Baphyrnai"-Children Home for Boys in Nongrah on November 11, 2023, held at Malki Ground, Shilling. The BSW 5<sup>th</sup> Semester students took part in the event and were able to raise funds and contribute towards the organization for this humble cause

## **Annexure 1: Picture Gallery**

| Jumble Sale Cum Food Fest<br>Organized by Reach Shillong Ministries<br>Date: November 11, 2023 Venue: Malki Ground<br>Attendance |                           |              |               |  |
|----------------------------------------------------------------------------------------------------------------------------------|---------------------------|--------------|---------------|--|
| SI No.                                                                                                                           | Student's Name            | Reg. No      | Signature     |  |
| 1                                                                                                                                | Affrya Dkhar              | € 061210039  | A.O.Khan      |  |
| 2.                                                                                                                               | Peputngenshicha Khongeit  | 8061210021   | Pkhongut      |  |
| 3                                                                                                                                | Kibring-it- Sakani Bacch  | £061210019   | R. Bareh      |  |
| 4-                                                                                                                               | Michel Nongerej           | E 061210043  | Mongsiej      |  |
| 5.                                                                                                                               | Dukechesna y Sylam        | 2061210020   | D. Sylam      |  |
| 6                                                                                                                                | Samborlin Masharing       | E061210028   | Am            |  |
| 7                                                                                                                                | 0                         | C06121005    | B. 115tio     |  |
| 3                                                                                                                                | McCanschem shadab         |              | 72, 31.0      |  |
| 9                                                                                                                                | Mckanjob Lyngdoh Nongrang | E061210014   | M. hyngdole   |  |
| 10                                                                                                                               | Mehan Skhen Shalop O      | E061210031   | M. Shoday     |  |
| н                                                                                                                                | Beutiful English          | E061210024   | B. English    |  |
| 12                                                                                                                               | Dosothy Buam              | 6061210008   | Boarn .       |  |
| 13                                                                                                                               | Rapymhunshisha Syjemlich  | E061210006   | L. Sejiemlich |  |
| 14.                                                                                                                              | Andrias M. Wallans        | E061210034   | The land      |  |
| 15                                                                                                                               | Wankmenlang Khongnighin   | EOBIA I OUND |               |  |
| 16                                                                                                                               | Slibalin Klassati         | 2061210002   | Silverya.     |  |
| 17                                                                                                                               | Philabatshlum Waukhar     | EDGIAI GDAS  | Halley.       |  |
| 18                                                                                                                               | Iwenty June Suna          | E06/210016   | Tosuna        |  |
| 19                                                                                                                               | Rijana of polah           | ROG1210018   |               |  |
| <b>3</b> 0                                                                                                                       | Rusa Phanog               | E061216013   | 2.m. dah      |  |
| 21                                                                                                                               | Nowheista Sutone          | E06(210010   |               |  |
| 22.                                                                                                                              | Gaddiel . W. Kharuman V.  | E061210017   | adil o        |  |
| 23.                                                                                                                              | Uslasa Nongrum.           | E061210043   | 7             |  |
| 24                                                                                                                               | Island Nongrum.           | F06 12 10038 | I Nongrun     |  |
|                                                                                                                                  |                           |              | VISACE        |  |